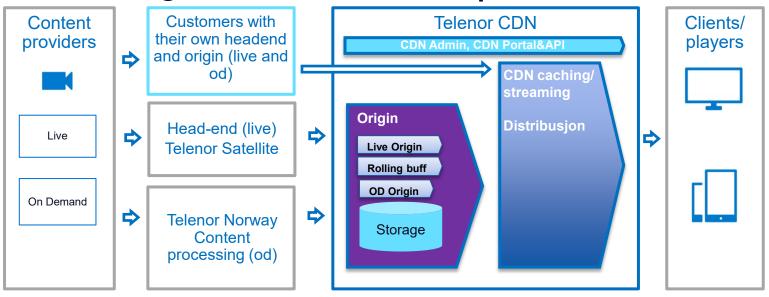

# Telenor CDN – Key Insight

- Supports Internet TV-streaming and content distribution
  - Multi-screen/-device streaming for PC and MAC-clients, STBs, tablets, gaming consoles, mobile phones and Smart TVs
- Supporting formats: MS Smooth Streaming, Apple HLS, Adobe Dynamic Streaming (HDS), DASH and Icecast (radio) and more.
- Security supports SSL and the CDN platform is secured by the functionalities that is part of Telenors IP-network.
- CDN Portal for self service and APIs and supports geo-blocking, purge and live statistics
- Origin integrated with head end serving more than 190 live TV-channels and on demand origin with capacity to store large volumes
- CMS and player neutral. Experience to serve different CMS/asset management
- A high-capacity platform for streaming/caching that scales with Telenor's core network, including peering and IP transit arrangements
- The playout-capacity is about 2400 Gbps and expands according to traffic grow
- High uptime based on redundant platform with global load balancing

#### **Content Origin – add on products**

Live Content Origin

- Publishing point live channels
- Live buffer and DVR
- JiT formatting playout
- Archive

On demand content origin - Storage

- On Demand Content Origin
- Origin shield. Dedicated origin caching (when remote origin)
- · FTP-account for download of content
- JiT formatting playout

### Telenor CDN — Workflows and Products