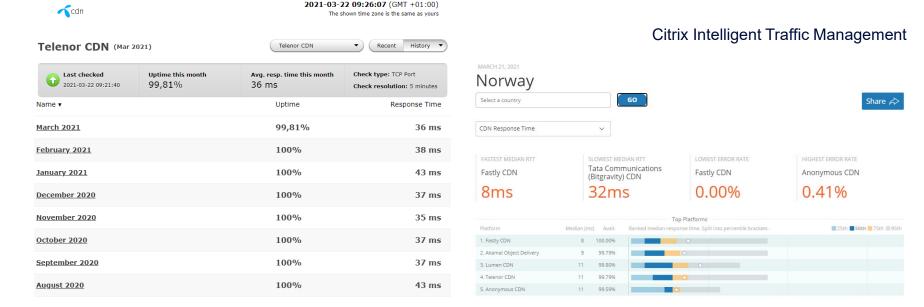

## Telenor CDN – Uptime and Response Time

http://stats.pingdom.com/agujyurfbhrp/512417/history

https://www.citrix.com/products/citrix-intelligent-traffic-management/countryreports.html

# Quality that meet customer needs

- High uptime measurement last six months of 100 %
- Safety through redundant functions and multiple locations
- Support 24/7/365