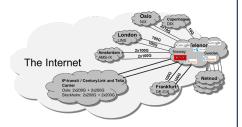

ory

https://www.citrix.com/products/citrix-intelligent-traffic-management/countryreports.html

## Monitorering





# Telenor CDN – price model

Distribution basic service for caching / streaming Live and On Demand

Fixed price per month per streaming / cache account

Distribution GB volume per month - price per GB / month

Additional Products: Geo blocking and SSL. Price per service per month

#### Optional services (ad on)

On Demand - Content Origin

Storage – volume per month – price per GB / month

Just in time formatting - price per GB / month

#### **Live Content Origin**

Publishing points – price per channel per month

Live Buffer – price per channel per month

Just in time formatting - price per GB / month



# Telenor CDN - highlights

# Scalable distribution to end customers



- Robust CDN platform with nodes in Norway, Sweden
- Telenor's high-quality network in Scandinavia
- Direct access to all Telenor's end users and connected ISP's

# Quality that meet customer needs



- High uptime measurement last six months of 100 %
- Safety through redundant functions and multiple locations
- Support 24/7/365

# Local and flexible vendor



- Competitive and flexible vendor with local presence and accessibility for our customers
- Telenor's end user
  - 1,7M Fixed broadband
  - 7,5M Mobile broadband