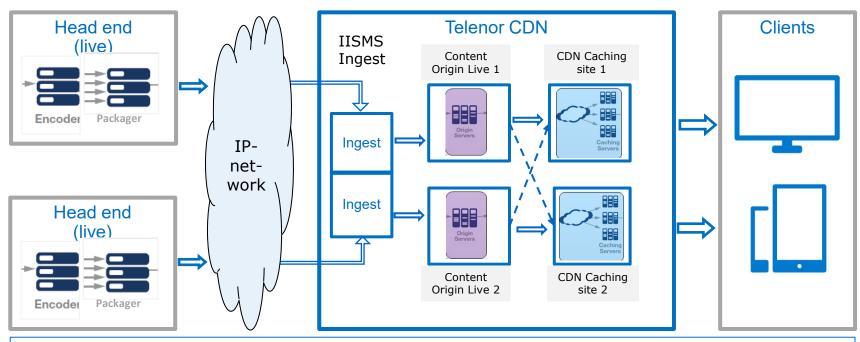

# Telenor's IP-network and Connectivity

## Telenor - Content Delivery Network - integration headend

Input requirement:

- Format HSS
- Push

Other setups to be discussed