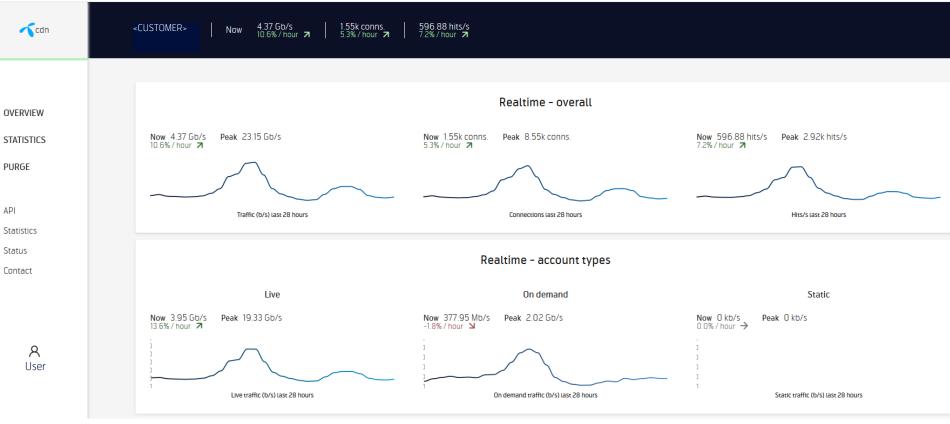

down<br>(per month) | Correction time<br>Level 1–4 | Troubleshooting |
| Telenor CDN           | 99,90 %                  | 43 min 49 sek             | Own table                    | All days        |
|                       |                          |                           |                              | 00:00 - 24:00   |

Period for measurement per month

#### The Service is expected to be in operation and available 24 hours, 365 days in a year

- · Highly redundant solutions high degree of security
- Telenor has defined the time from Monday at 01:00 to 06:00 as a general maintenance window. At this time, there may be a reduced service quality throughout the Supplier's network.

If the guaranteed uptime is not met → compensation

### Telenor CDN Portal for self service and API's





## Telenor CDN – Uptime and Response Time



http://stats.pingdom.com/agujyurfbhrp/512417/history

https://www.citrix.com/products/citrix-intelligent-traffic-management/countryreports.html

## Monitorering





# Telenor CDN – price model

Distribution basic service for caching / streaming Live and On Demand

Fixed price per month per streaming / cache account

Distribution GB volume per month - price per GB / month

Additional Products: Geo blocking and SSL. Price per service per month

#### Optional services (ad on)

On Demand - Content Origin

Storage – volume per month – price per GB / month

Just in time formatting - price per GB / month

#### **Live Content Origin**

Publishing points – price per channel per month

Live Buffer – price per channel per month

Just in time formattin