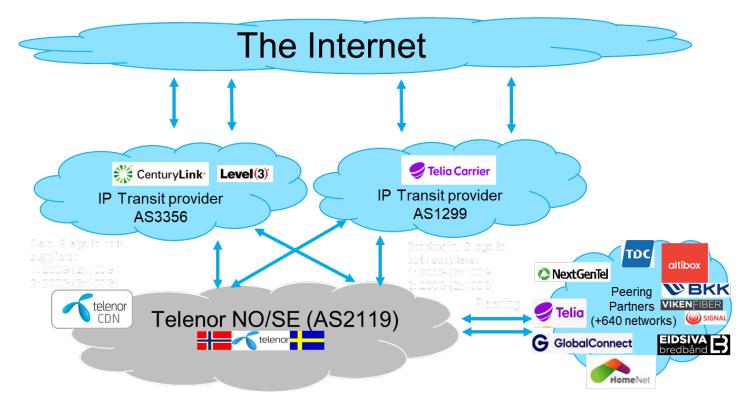

Streaming (HDS), DASH and Icecast (radio) and more.
- Security supports SSL and the CDN platform is secured by the functionalities that is part of Telenors IP-network.
- CDN Portal for self service and APIs and supports geo-blocking, purge and live statistics
- Origin integrated with head end serving more than 190 live TV-channels and on demand origin with capacity to store large volumes
- CMS and player neutral. Experience to serve different CMS/asset management
- A high-capacity platform for streaming/caching that scales with Telenor's core network, including peering and IP transit arrangements
- The playout-capacity is about 2400 Gbps and expands according to traffic grow
- High uptime based on redundant platform with global load balancing





# Telenor's IP-network and Connectivity





### Telenor CDN - products

#### Distribution – basic products

- Streaming/caching live and on demand Includes
  - Standard statistics (real time and historical)

#### Distribution - add on

- Geoblocking
- Security, SSL
- Monitoring tools



#### **Content Origin – add on products**

Live Content Origin

- Publishing point live channels
- Live buffer and DVR
- JiT formatting playout
- Archive

On demand content origin - Storage

- On Demand Content Origin
- Origin shield. Dedicated origin caching (when remote origin)
- · FTP-account for download of content
- JiT formatting playout





### Telenor CDN — Workflows and Products





# Streaming workflows and options



 Content Production – highly automated and efficient processing of assets

- High Capacity CDN 2400 Gbps
- High degree