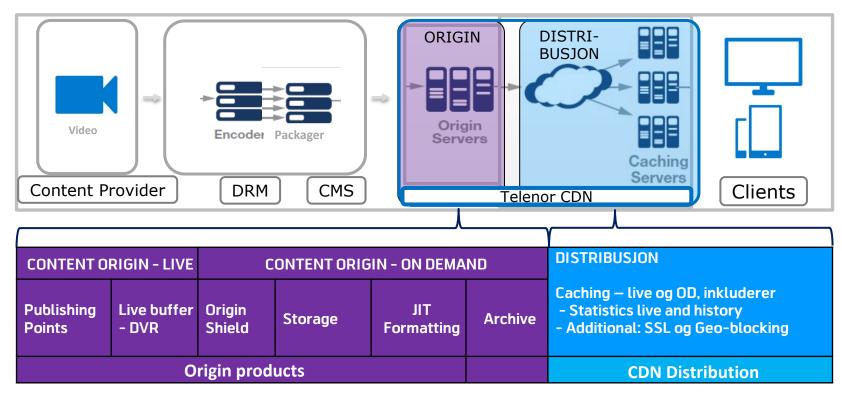

#### **Content Origin – add on products**

Live Content Origin

- Publishing point live channels
- Live buffer and DVR
- JiT formatting playout
- Archive

On demand content origin - Storage

- On Demand Content Origin
- Origin shield. Dedicated origin caching (when remote origin)
- · FTP-account for download of content
- JiT formatting playout

### Telenor CDN — Workflows and Products

# Streaming workflows and options

 Content Production – highly automated and efficient processing of assets

- High Capacity CDN 2400 Gbps
- High degree of redundancy several datacenters
- Uptime near 100%, measured over the last 24 months