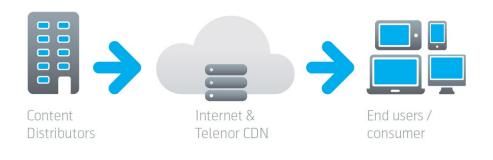

## Content Delivery Network by Telenor

- High capacity and scaling of content distribution to end customers on the Internet
- Quality that meets customer needs
- Competitive and flexible supplier with local presence and accessibility for our customers

# Telenor CDN – Key Insight

- Supports Internet TV-streaming and content distribution
  - Multi-screen/-device streaming for PC and MAC-clients, STBs, tablets, gaming consoles, mobile phones and Smart TVs
- Supporting formats: MS Smooth Streaming, Apple HLS, Adobe Dynamic Streaming (HDS), DASH and Icecast (radio) and more.
- Security supports SSL and the CDN platform is secured by the functionalities that is part of Telenors IP-network.
- CDN Portal for self service and APIs and supports geo-blocking, purge and live statistics
- Origin integrated with head end serving more than 190 live TV-channels and on demand origin with capacity to store large volumes
- CMS and player neutral. Experience to serve different CMS/asset management
- A high-capacity platform for streaming/caching that scales with Telenor's core network, including peering and IP transit arrangements
- The playout-capacity is about 2400 Gbps and expands according to traffic grow
- High uptime based on redundant platform with global load balancing